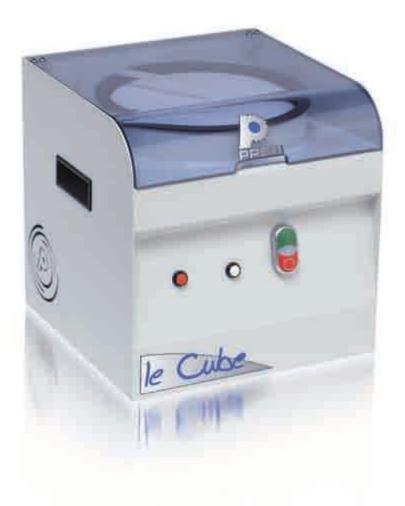

- Operation
  - LE CUBE is an Ø 200mm and 250mm manual polishing machine.
  - Simple, reliable and strongly built, it will be the ideal partner for laboratories, schools or research centres.
  - Equipped with a frequency inverter, LE CUBE has a high-torque motor turning clock and anticlockwise.
  - The polishing plate has a variable rotation speed (150 & 300Rpm). The multi jet water spray assures the optimum lubrication of the support.
- · With its removable plate and its folding hood, the cleaning of the machine is very easy. The integrated transparent hood protects the machine from the dust.
- LE CUBE direct transmission on bearings guarantees an incomparable silence in use.
- LE CUBE can be used with any type of polishing supports: non-adhesive, adhesive, PRESI Reflex System and magnetic. No special adaptation is required.

- Manual polishing machine.
- Ø 200mm and 250mm plate.
- 2 rotation speeds.
- 2 rotation directions.