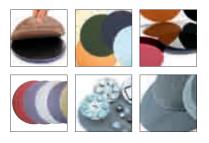

## 💿 Reflex System

## **Exclusive PRESI patent**

Neither adhesive nor magnetic: the new REFLEX FIX support assures a perfect adherence on the horizontal plane but none on the vertical plane. REFLEX FIX gives you unrivalled flexibility in use. Thanks to REFLEX FIX, you will no longer need to use adhesive or magnetic polishing supports, meaning an end to laborious un-sticking or dirtying of supports in magnetic use.

Try a complete range of consumables compatible with REFLEX FIX: **REFLEX NAC abrasive papers, REFLEX** PAD-MAG polishing cloths with metallic backsides, REFLEX MAX, I-MAX...